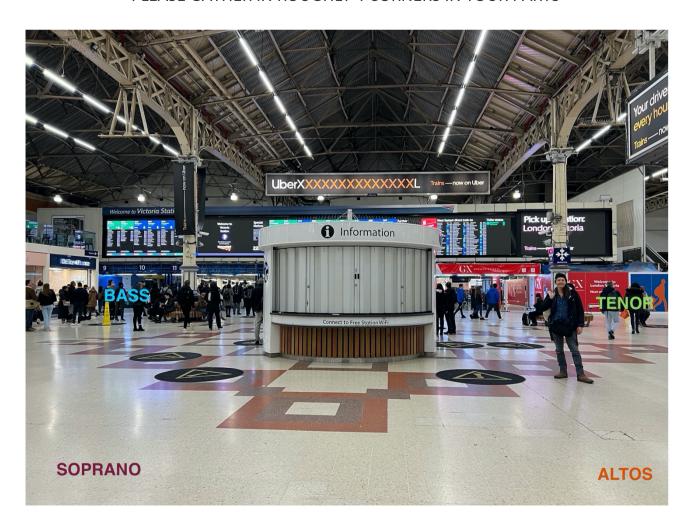

s-of-courage-and-grace.html</a>)

#### STRUCTURE

- Sophia will sing the ALTO part ONCE on her own (as a signal to begin)
- ALTOS move towards Sophia and join for the SECOND round, followed by BASS, SOPRANO & TENOR.
- Each part will be sung TWICE before the next part comes in.

### AFTERWARDS \*NO SELF APPLAUSE OR CHEERING\*

At the end of the song, we will all walk off in different directions as though nothing happened, and gather back at Grosvenor gardens for a picnic (and a more songs)

\*\*WE ARE LOOKING FOR PEOPLE TO FILM SO THAT WE CAN EDIT A VIDEO AFTER WILL MULTIPLE ANGLES — IF YOU KNOW ANYONE **PLEASE PUT THEM IN TOUCH WITH CARL:** CARLYOURI@HOTMAIL.COM (LANDSCAPE PLEASE)\*\*

# MEETING PLACE AT 11AM, RUN THROUGH AT 11:15AM



### PLEASE GATHER IN ROUGHLY 4 CORNERS IN YOUR PARTS