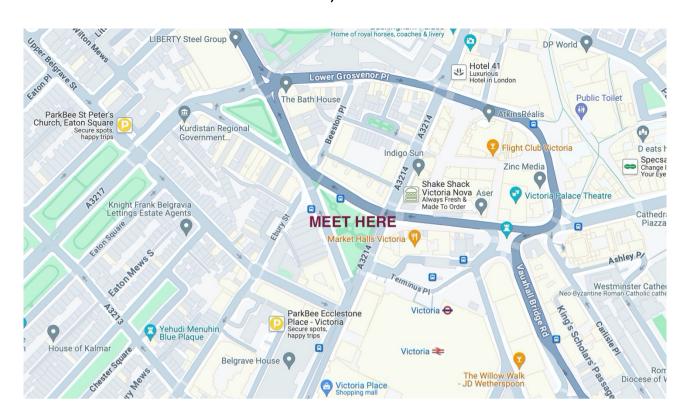

#### **TIMINGS**

11am GATHER at Grosvenor Gardens: <a href="https://maps.app.goo.gl/EoBhy9q2inDU3kuSA">https://maps.app.goo.gl/EoBhy9q2inDU3kuSA</a>
11:15am RUN THROUGH — Everyone must be present for this, arrive on time.
12pm FLASH MOB!

# MEETING PLACE AT 11AM, RUN THROUGH AT 11:15AM